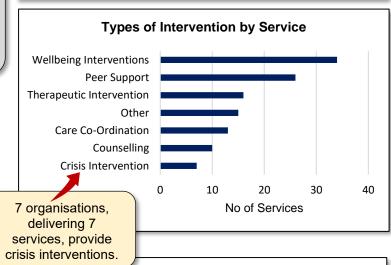

#### **Gaps in Service Provision**

| Counselling                 | Hard to Reach                       |
|-----------------------------|-------------------------------------|
| Befriending / Social Groups | Support for people on waiting lists |
| Specialist group support    |                                     |