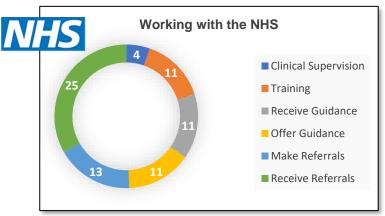

#### **Partnership Working**

- 79% engage with VCSE Organisations
- 70% engage with NHS Services
- 64% engage with County & District Councils
- 52% engage with Education Establishments