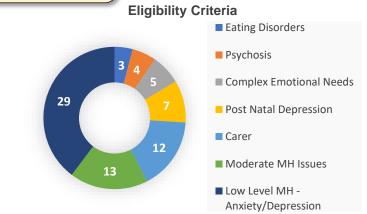

# 6 organisations reported they employ clinical staff:

| Age UK Herefordshire & Worcestershire | Wick Care Farm   |
|---------------------------------------|------------------|
| Megan Baker House                     | MMSC/Yellow Flag |
| Relate Severn & Wye                   | Onside           |

#### Challenges identified in delivering training:

#### Funding:

- Money to pay for training.
- Cost of training.
- Time to access training.



#### **Training Type:**

 Access to specialist training.



#### **Partnership Working**

- 79% engage with VCSE Organisations
- 70% engage with NHS Services
- 64% engage with County & District Councils
- 52% engage with Education Establishments



# Total number of responses 63 HQ 20 organisations Service Delivery 40 Organisations

No of Services





#### **Method of Service Delivery**

- Online one to one or in a group 30 services
- Face to Face one to one, or in a group 44 services

#### **Gaps in Service Provision**

| Counselling                 | Hard to Reach                       |
|-----------------------------|-------------------------------------|
| Befriending / Social Groups | Support for people on waiting lists |
| Specialist group support    |                                     |

#### **Requirements from Venues**



# WORCESTERSHIRE VCSE MENTAL HEALTH PROVISION WORCESTER CITY SUMMARY

2024



### **Organisations Providing Services in Worcester City**

| 3 Counties Holistic Healthcare (3CHH) Ltd HQ | Action on Post Partum Psychosis (APP)               |
|----------------------------------------------|------------------